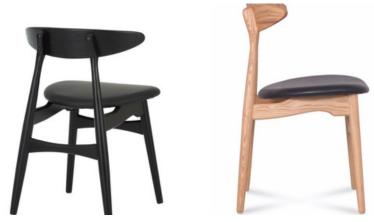

## CH33 Replica Chair

## CH33 Replica Chair

This classic, eye-catching replica of the Hans Wegner CH33 chair has a timber frame and padded seat as pictured above. Designed and built to last and to age gracefully.

A versatile and dependable choice for any space. Customize the seat colours to create a unique look for your space.

- Solid Ash wood construction with foam seating. It is designed to last for many many years.
- W:570 mm x D:530 mm x H:790 mm
- Seat Height: 455 mm
- Suggested custom options: seat material (PU, fabric or Leather), seat colour, stain colours.
- Wood Colours: Walnut Stain, Natural or custom terms apply.
- Packing: Box of one or box of two, fully assembled. Custom colour.
- MOQ: 20 pcs.