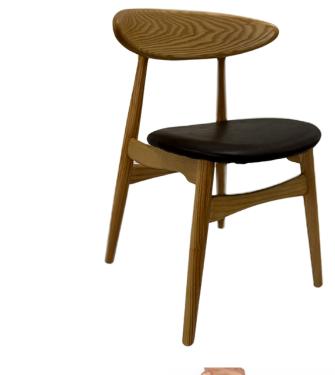

## CH33 Replica Chair

## CH33 Replica Chair

This classic, eye-catching replica of the Hans Wegner CH33 chair has a timber frame and padded seat as pictured above. Designed and built to last and to age gracefully.

A versatile and dependable choice for any space. Customize the seat colours to create a unique look for your space.

- Solid Ash wood construction with foam seating. It is designed to last for many many years.
- W:570 mm x D:530 mm x H:790 mm
- Seat Height: 455 mm
- Suggested custom options: seat material (PU, fabric or Leather), seat colour, stain colours.
- Wood Colours: Walnut Stain, Natural or custom terms apply.
- Packing: Box of one or box of two, fully assembled. Custom colour.
- MOQ: 20 pcs.